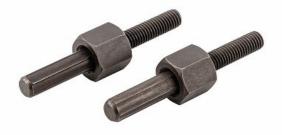

## 272 EX

• To be inserted on the head of the locking nuts and screw with swivel ring after drilling with bits 272 P

• Extractors with hexagonal connection tested to withstand over 150 Nm (well beyond the tightening torques declared by the manufacturers locking nuts or screws)